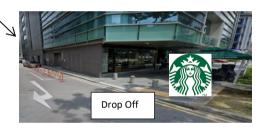

### By Car: Enter service road via North Boat Quay

to 25 North Bridge (formerly EFG Bank). **Drop off** point beside Starbucks, along service road in between 25 North Bridge and High Street Centre.