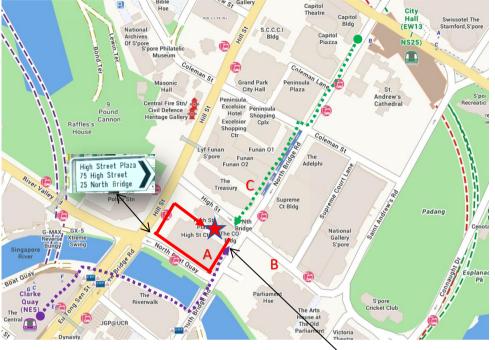

## By MRT

NS25/EW13 <u>City Hall</u> <u>Station</u>, Exit B, 5 mins walk aboveground via North Bridge Road or underground via Capitol Piazza B2 – Funan B2

NE5 <u>Clarke Quay</u> <u>Station</u> Exit E, 7 mins walk via underpass below Eu Tong Sen St / New Bridge Road past The Riverwalk to South Bridge Road

### By Car: Enter service road via North Boat Quay

to 25 North Bridge (formerly EFG Bank). **Drop off** point beside Starbucks, along service road in between 25 North Bridge and High Street Centre.

# On Google Maps, Waze or Grab, key in "Lee & Lee"

Please note <u>there is no visitor parking</u> at 25 North Bridge. The nearest car parks are located at: -

| (A) High      | Mon – Sat: \$2.73/hr 0700-1700 hrs, capped at \$8.33; \$3.15/entry 1701-0659 hrs next day    |
|---------------|----------------------------------------------------------------------------------------------|
| Street Centre | Sun/PH: \$3.15/entry   Motorcycles \$1.06/entry 0700-0659 hrs every day                      |
|               | All Rates before GST   No Grace Period   Height Limit 2.03m                                  |
| (B)           | Mon – Sat: \$1.39/30min 0800-1800 hrs; \$2.43 per 4hr block 1801-0759 hrs next day           |
| Parliament    | Sun/PH: \$2.43 per 4hr block 0800-0759 hrs next day                                          |
| House         | Rates inclusive of GST   Grace Period 10 mins   Height Limit 2.1m                            |
|               | Take Staircase P4 beside the carpark gantry                                                  |
| (C) Funan     | Mon – Fri / Eve of PH: 12am-5.59pm: \$2.40 for first hour, \$0.65 for subsequent 15 mins     |
|               | Sat, Sun & PH: 12am-2.59am: \$0.65 for every 15 mins   3am-5.59pm: \$2.60 for first 2 hours, |
|               | \$0.65 for subsequent 15 mins   6pm – 11.59pm (all days): \$3.30 per entry                   |
|               | Rates inclusive of GST   Grace period 10 mins   Height limit 2.0m                            |

### By Bus

- Opp the Treasury (04249): 51, 61, 63, 80, 124, 145, 166, 174, 174e, 197, 851, 851e, 961, 961M
- Opp High St Ctr (04251): 32, 195
- High St Ctr (04229): 2, 12, 12e, 33, 147, 190
- Old Hill St Police Stn (04223): 124, 145, 147, 166, 174, 174e, 190, 851, 851e
- Supreme Ct (02181): 195, 961, 961M