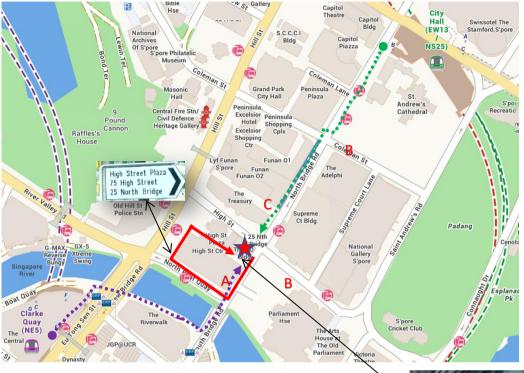

## By MRT

NS25/EW13 <u>City Hall</u> <u>Station</u>, Exit B, 5 mins walk aboveground via North Bridge Road or underground via Capitol Piazza B2 – Funan B2

NE5 <u>Clarke Quay</u> <u>Station</u> Exit E, 7 mins walk via underpass below Eu Tong Sen St / New Bridge Road past The Riverwalk to South Bridge Road

## By Car: Enter service road via North Boat Quay to 25 North Bridge (formerly EFG Bank). Drop off point beside Starbucks, along service road in between 25 North Bridge and High Street Centre.

**On Google Maps, Waze or Grab**, key in "Lee & Lee" Please note <u>there is no visitor parking</u> at 25 North Bridge.

The nearest car parks are located at: -

| (A) High      | Mon – Sat: \$2.73/hr from 0700 to 1700 hrs; \$3.15/entry from 1701 to 0659 hrs the following        |
|---------------|-----------------------------------------------------------------------------------------------------|
| Street Centre | day   Sun/PH: \$3.15/entry   All Rates before GST   No Grace Period   Height Limit 2.03m            |
| (B)           | Mon – Sat: \$1.38/30min from 0800 to 1800 hrs; \$2.41 per 4hr block from 1801 to 0759 hrs the       |
| Parliament    | following day <b>Sun/PH:</b> \$2.41 per 4hr block from 0800 to 0759 hrs the following day           |
| House         | Take Staircase P4 beside the carpark gantry   Grace Period 10 mins   Height Limit 2.1m              |
| (C) Funan     | Mon – Fri / Eve of PH: \$2.40 for first hour, \$0.65 for subsequent 15 mins                         |
|               | Sat, Sun & PH: \$0.65 for every 15 mins from 0000 to 0259 hrs; \$2.60 for first 2 hours, \$0.65 for |
|               | subsequent 15 mins from 0300 to 1759 hrs; <b>1800 – 2359 hrs (all days):</b> \$3.30 per entry       |
|               | Rates inclusive of GST   Grace period 10 mins   Height limit 2.0m                                   |

## By Bus

- Opp the Treasury (04249): 51, 61, 63, 80, 124, 145, 166, 174, 174e, 197, 851, 851e, 961, 961M
- Opp High St Ctr (04251): 32, 195
- High St Ctr (04229): 2, 12, 12e, 33, 147, 190
- Old Hill St Police Stn (04223): 124, 145, 147, 166, 174, 174e, 190, 851, 851e
- Supreme Ct (02181): 195, 961, 961M