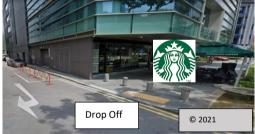

## By Car: Enter service road via North Boat Quay to 25 North Bridge (formerly EFG Bank). Drop off point beside Starbucks, along service road in between 25 North Bridge and High Street Centre.

**On Google Maps, Waze or Grab**, key in "Lee & Lee" Please note <u>there is no visitor parking</u> at 25 North Bridge.