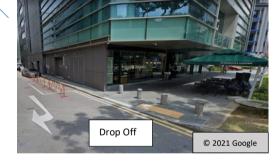

#### **Bv** Car

Enter service road (former Hallpike St) via North Boat Quay to 25 North Bridge (formerly EFG Bank).

**Drop off** point beside Starbucks, along service road in between 25 North Bridge and High Street Centre.