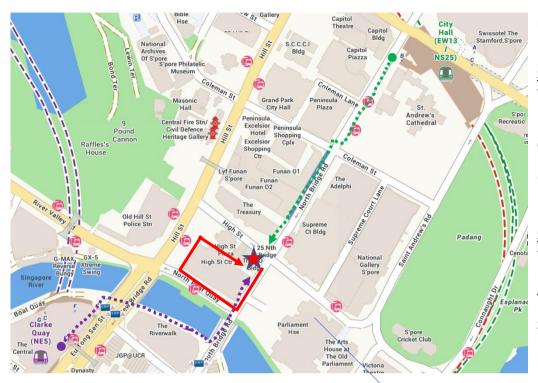

### By MRT

NS25/EW13 <u>City Hall</u>
<u>Station</u>, Exit B, 5 mins
walk aboveground via
North Bridge Road or
underground via
Capitol Piazza B2 —
Funan Centre B2

NE5 <u>Clarke Quay</u>
<u>Station</u> Exit E, 7 mins
walk via underpass
below Eu Tong Sen St
/ New Bridge Road
past The Riverwalk to
South Bridge Road

#### **Bv** Car

Enter service road (former Hallpike St) via North Boat Quay to 25 North Bridge (formerly EFG Bank).

**Drop off** point beside Starbucks, along service road in between 25 North Bridge and High Street Centre.

## By Bus

- Opp the Treasury (04249): 51, 61, 63, 80, 124, 145, 166, 173, 174, 174e, 197, 851, 851e, 961, 961M, 1N, 2N, 3N, 4N, 5N, 6N, NR1, NR2, NR5, NR6, NR8.
- Opp High St Ctr (04251): 32, 195, 195A
- High St Ctr (04229): 12, 2, 33, 190, 147, 147A, 12e
- Old Hill St Police Stn (04223): 190, 174, 124, 851, 147, 166, 145, 174e, 851e
- Supreme Ct (02181): 195, 961, 961M