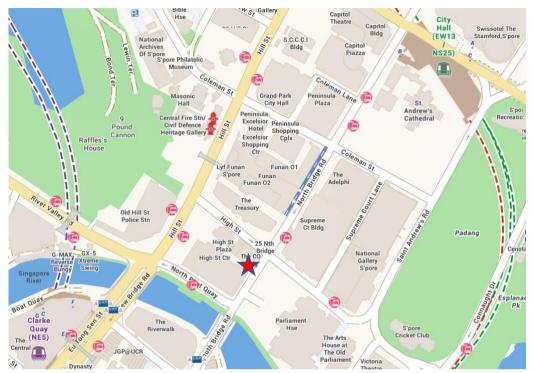

## By MRT

NS25/EW13 <u>City Hall</u> <u>Station</u>, Exit B, 5 mins (400m) walk via North Bridge Road

NE5 <u>Clarke Quay</u>
<u>Station</u> Exit E, 7 mins
(550m) walk via New
Bridge Road and
North Boat Quay

### By Car

Enter service road via North Boat Quay to 25 North Bridge (formerly EFG Bank).

**Drop off** point beside Starbucks, along service road in between 25 North Bridge and High Street Centre.

Please note there is no visitor parking at 25 North Bridge. The nearest car parks are located at: -