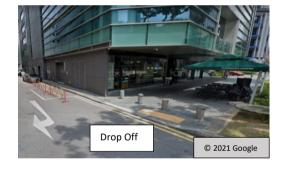

### By Car

Enter service road via North Boat Quay to 25 North Bridge (formerly EFG Bank).

**Drop off** point beside Starbucks, along service road in between 25 North Bridge and High Street Centre.

Please note there is no visitor parking at 25 North Bridge. The nearest car parks are located at: -